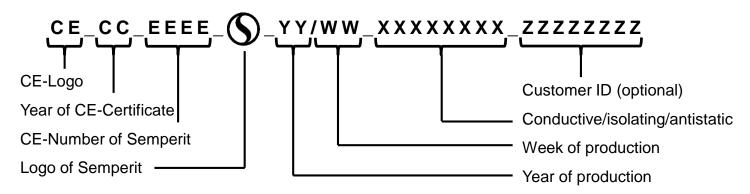

## **Identification mark - Bull Wheel Liners**

All Bull wheel liners are marked on the sidewall or/and upper side for easy identification. Detailed information about the content of the labelling is shown below

| CE       | CE-Logo                                                                |
|----------|------------------------------------------------------------------------|
| CC       | Year of CE-Certification                                               |
| EEEE     | CE-Number of Semperit                                                  |
| YY       | Year of production                                                     |
| WW       | Calendar week of production                                            |
| XXXXXXXX | Electrical Resistivity: A2432, A2428 CONDUCTIVE; A470 ANTISTATIC; A438 |
|          | ISOLATING                                                              |
| ZZZZZZZZ | Customer ID (if the customer ID is mentioned on the drawing)           |

Every bull wheel liner is marked on the sidewall or/and the upper side in the following way:

On the sidewall or/and the upper side - opposite to the "CE Marking" - you will find: